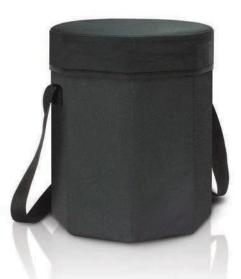

## Igloo Cooler Seat

Robust 11 litre cooler bag which will hold 24 cans and doubles as a seat that can support up to 90kg. It is manufactured from 600D polyester with an inner lining of aluminium foil laminated PE foam insulation. Igloo has a unique removable base which allows it to fold flat when not in use and it is easily assembled in a few seconds. Other features include a zippered top closure, a soft padded seat, plywood reinforced walls and an adjustable woven shoulder strap.