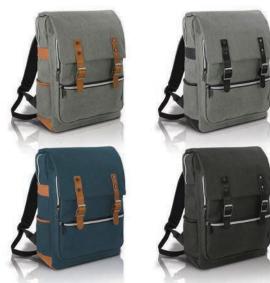

#### Nirvana Backpack

Nirvana is where fashion meets function and this modern, on trend backpack has all the hallmarks of impeccable style and superior quality. It is manufactured from poly-canvas that is woven with different coloured fibres to create a very fashionable heather style two tone fabric. Nirvana features the extra protection of a padded fold-over flap which has a magnetic closure with adjustable straps. The closure, buckles and rivets are all finished in shiny electroplated gunmetal. The bag has a heavily padded main compartment with a laptop sleeve, a padded outer compartment for a tablet and padded adjustable shoulder straps. Other features include a zippered external pocket on the front, two external side pockets for water bottles and smart electroplated silver zips.