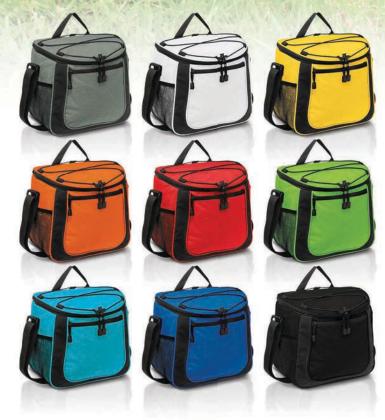

# Cascade Cooler Bag

Small 4.2 litre cooler bag with PE foam insulation encased in a waterproof PEVA inner liner. The outer construction is poly-canvas which is woven with different coloured fibres to create a very fashionable heather style two tone fabric. It has a zippered top closure, a slip pocket on the front and an adjustable woven shoulder strap.