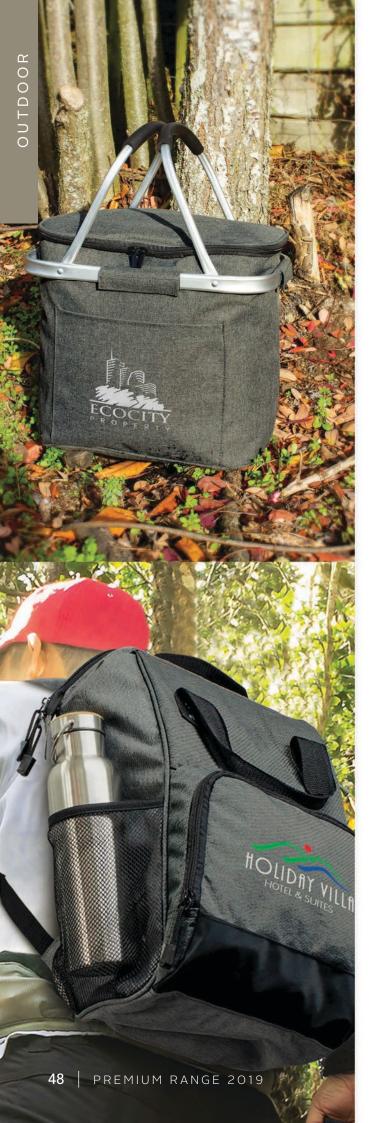

#### Iceland Cooler Basket

Outstanding large 16 litre cooler basket with a strong aluminium frame which folds flat when it is not in use. It has PE foam insulation encased in a waterproof PEVA inner liner and a secure zippered top opening. The outer construction is poly-canvas which is woven with different coloured fibres to create a very fashionable heather style two tone fabric. Iceland has a handy slip pocket on the front and soft rubber hand grips.

#### Nirvana Backpack

Nirvana is where fashion meets function and this modern, on trend backpack has all the hallmarks of impeccable style and superior quality. It is manufactured from poly-canvas that is woven with different coloured fibres to create a very fashionable heather style two tone fabric. Nirvana features the extra protection of a padded fold-over flap which has a magnetic closure with adjustable straps. The closure, buckles and rivets are all finished in shiny electroplated gunmetal. The bag has a heavily padded main compartment with a laptop sleeve, a padded outer compartment for a tablet and padded adjustable shoulder straps. Other features include a zippered external pocket on the front, two external side pockets for water bottles and smart electroplated silver zips.