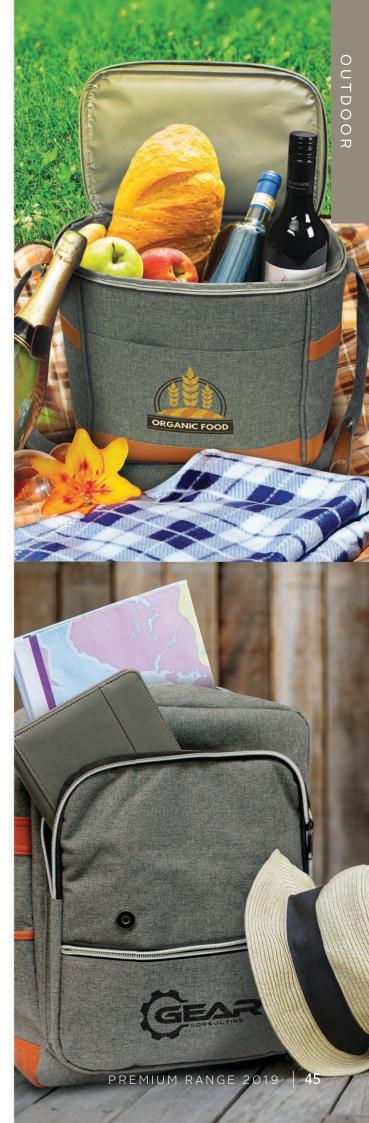

#### Hampton Picnic Bag

Classically designed four person picnic bag which is manufactured from poly-canvas that has been woven with different coloured fibres to create a very fashionable heather style two tone fabric. It has a large zippered cooler compartment which is lined with thick PE foam insulation encased in a waterproof PEVA inner liner. The side compartment has a zip around closure that allows it to open out to 90 degrees revealing plates, cutlery, napkins and glasses for four people as well as salt and pepper shakers. Other features include an external zippered pocket, carry handles with a PU/Velcro wrap and a removable shoulder strap which is adjustable and has a comfortable shoulder pad.

#### Arcadia Picnic Backpack

Superb four person picnic backpack which is manufactured from poly-canvas that has been woven with different coloured fibres to create a very fashionable heather style two tone fabric. It has a large zippered cooler compartment at the front which is lined with thick PE foam insulation encased in a waterproof PEVA inner liner. The rear compartment has a zip around closure that allows it to open out to 90 degrees revealing plates, cutlery, napkins and glasses for four people. There is also a wine waiters knife and salt and pepper shakers. Other features include an external zippered pocket on the back, a padded front for comfortable carrying, adjustable shoulder straps and a carry handle.