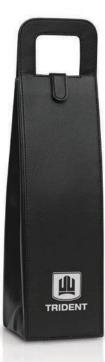

#### Gibbston Wine Carrier

Deluxe single bottle wine carrier which is manufactured from reinforced leather look PU. It has a domed top closure, a reinforced carry handle and folds flat when not in use.