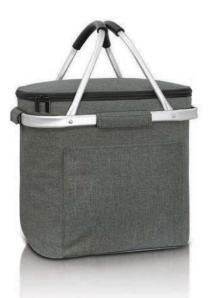

#### Iceland Cooler Basket

Outstanding large 16 litre cooler basket with a strong aluminium frame which folds flat when it is not in use. It has PE foam insulation encased in a waterproof PEVA inner liner and a secure zippered top opening. The outer construction is poly-canvas which is woven with different coloured fibres to create a very fashionable heather style two tone fabric. Iceland has a handy slip pocket on the front and soft rubber hand grips.