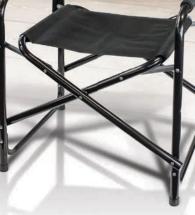

#### **Directors** Chair 113244

Robust and very comfortable folding chair which is ideal for camping, the beach, picnics, events etc. The seat and back rest are manufactured from 600D polyester with a plastic waterproof coating that prevents the fabric from retaining moisture when wet. It has soft EVA armrests and a strong powder coated steel frame with a recommended static weight loading of up to 120kgs.