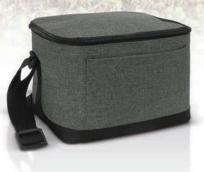

## Igloo Cooler Seat

Robust 11 litre cooler bag which will hold 24 cans and doubles as a seat that can support up to 90kg. It is manufactured from 600D polyester with an inner lining of aluminium foil laminated PE foam insulation. Igloo has a unique removable base which allows it to fold flat when not in use and it is easily assembled in a few seconds. Other features include a zippered top closure, a soft padded seat, plywood reinforced walls and an adjustable woven shoulder strap.