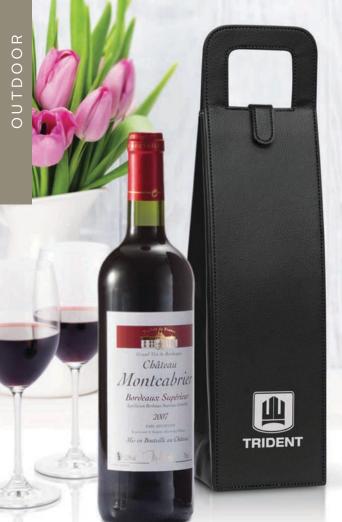

#### Gibbston Wine Carrier

Deluxe single bottle wine carrier which is manufactured from reinforced leather look PU. It has a domed top closure, a reinforced carry handle and folds flat when not in use.