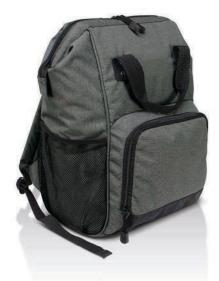

#### Nirvana Backpack

Nirvana is where fashion meets function and this modern, on trend backpack has all the hallmarks of impeccable style and superior quality. It is manufactured from poly-canvas that is woven with different coloured fibres to create a very fashionable heather style two tone fabric. Nirvana features the extra protection of a padded fold-over flap which has a magnetic closure with adjustable straps. The closure, buckles and rivets are all finished in shiny electroplated gunmetal. The bag has a heavily padded main compartment with a laptop sleeve, a padded outer compartment for a tablet and padded adjustable shoulder straps. Other features include a zippered external pocket on the front, two external side pockets for water bottles and smart electroplated silver zips.