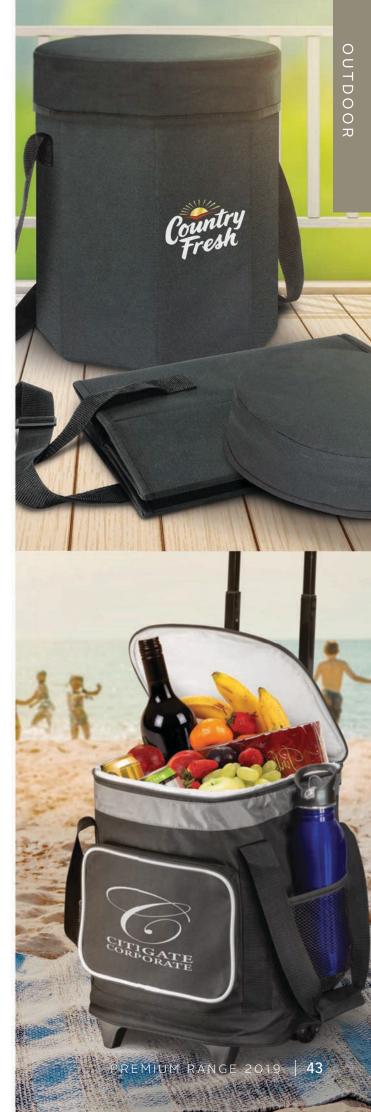

## Igloo Cooler Seat

Robust 11 litre cooler bag which will hold 24 cans and doubles as a seat that can support up to 90kg. It is manufactured from 600D polyester with an inner lining of aluminium foil laminated PE foam insulation. Igloo has a unique removable base which allows it to fold flat when not in use and it is easily assembled in a few seconds. Other features include a zippered top closure, a soft padded seat, plywood reinforced walls and an adjustable woven shoulder strap.

# Glacier Cooler Trolley

Large 16 litre trolley cooler bag with a two stage pull up handle and robust dual wheels. It has thick PE foam insulation encased in a waterproof PEVA inner liner and the outer construction is 600D polyester with decorative ripstop nylon trim. Other features include a zippered top closure, two large side pockets, a large zippered front pocket, woven carry handles with a Velcro cuff and trendy elastic lacing which is ideal for holding a sweater or light jacket.