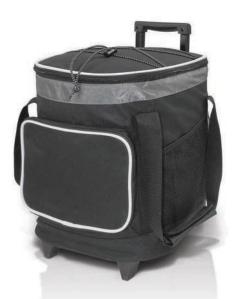

# Glacier Cooler Trolley

Large 16 litre trolley cooler bag with a two stage pull up handle and robust dual wheels. It has thick PE foam insulation encased in a waterproof PEVA inner liner and the outer construction is 600D polyester with decorative ripstop nylon trim. Other features include a zippered top closure, two large side pockets, a large zippered front pocket, woven carry handles with a Velcro cuff and trendy elastic lacing which is ideal for holding a sweater or light jacket.