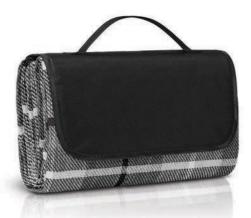

# Denver Picnic Blanket

Smart 1800mm x 1300mm picnic blanket that folds into a compact unit which has a Velcro closure and a carry handle. It is manufactured from woven acrylic with a waterproof PEVA backing.

# Dakota Picnic Blanket

Exceptional 1800mm x 1350mm picnic blanket that folds into a compact unit with a neat zip closure and a carry handle. It is manufactured from poly-fleece with a waterproof PE backing and has a handy 600D polyester slip pocket on the front.

#### Colorado Picnic Blanket

Smart 1200mm x 1370mm picnic blanket that folds into a compact unit which has a Velcro closure and a carry handle. It is manufactured from woven acrylic with a water resistant PE backing.