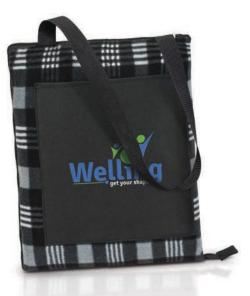

# Denver Picnic Blanket

Smart 1800mm x 1300mm picnic blanket that folds into a compact unit which has a Velcro closure and a carry handle. It is manufactured from woven acrylic with a waterproof PEVA backing.

# Dakota Picnic Blanket

Exceptional 1800mm x 1350mm picnic blanket that folds into a compact unit with a neat zip closure and a carry handle. It is manufactured from poly-fleece with a waterproof PE backing and has a handy 600D polyester slip pocket on the front.

#### Colorado Picnic Blanket

Smart 1200mm x 1370mm picnic blanket that folds into a compact unit which has a Velcro closure and a carry handle. It is manufactured from woven acrylic with a water resistant PE backing.