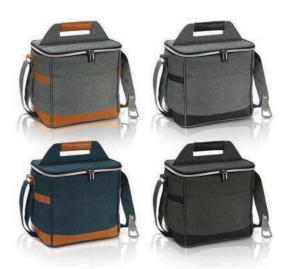

# Nordic Elite Cooler Bag

Exceptional large 18 litre cooler bag with PE foam insulation encased in a waterproof PEVA inner liner. The outer construction is poly-canvas which is woven with different coloured fibres to create a very fashionable heather style two tone fabric. It has a zippered top closure, a large front slip pocket, two mesh side pockets, woven carry handles with a Velcro cuff and an adjustable woven shoulder strap.